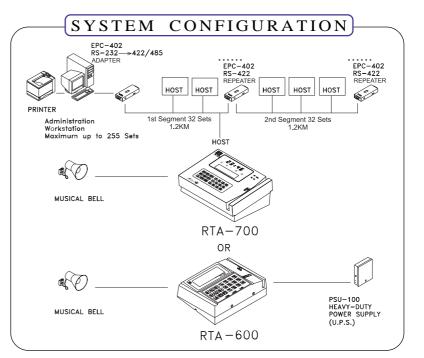

| 1 year                             |  |
| Relay Control Termina   | 2 relay outputs for door and siren                                       | 2 relay outputs for door and siren |  |
| Operation Temperature   | -20°C~55°C / -4°F~131°F                                                  | -20°C~55°C / -4°F~131°F            |  |
| Relative Humidity       | 20% ~ 95%                                                                | 20% ~ 95%                          |  |
| Dimensions              | 140mm(L) X 205mm(W) X 70mm(H)                                            | 194mm(L) X 260mm(W) X 100mm(H)     |  |
| Weight                  | 800g                                                                     | 3200g                              |  |





The manufacture reserves the right to revise this publication without obligation to notify any person or organization of such revisions.